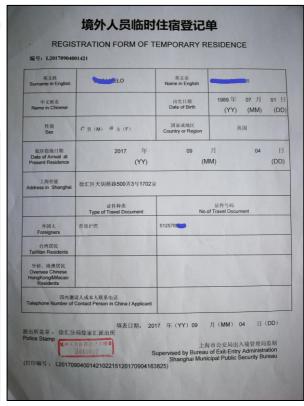

## **Step3: Registration Form of Temporary Residence**

### **Documents needed (live in apartment):**

- Original passport;
- Lease agreement; 2.
- Copy of landlord's Chinese ID card; 3.
- Copy of property ownership certificate.

## **Processing time:**

No more than half day.

Must register living address within 24 hours after your arrival in China.

- a) If you live in a hotel, please go to the reception to register and get the Temporary Residence Form with at least 30 days validity.
- b) If you live in an apartment, please go to your local police station to register and get the Registration Form of Temporary Residence.

#### Apartment sample [



# **Hotel sample**